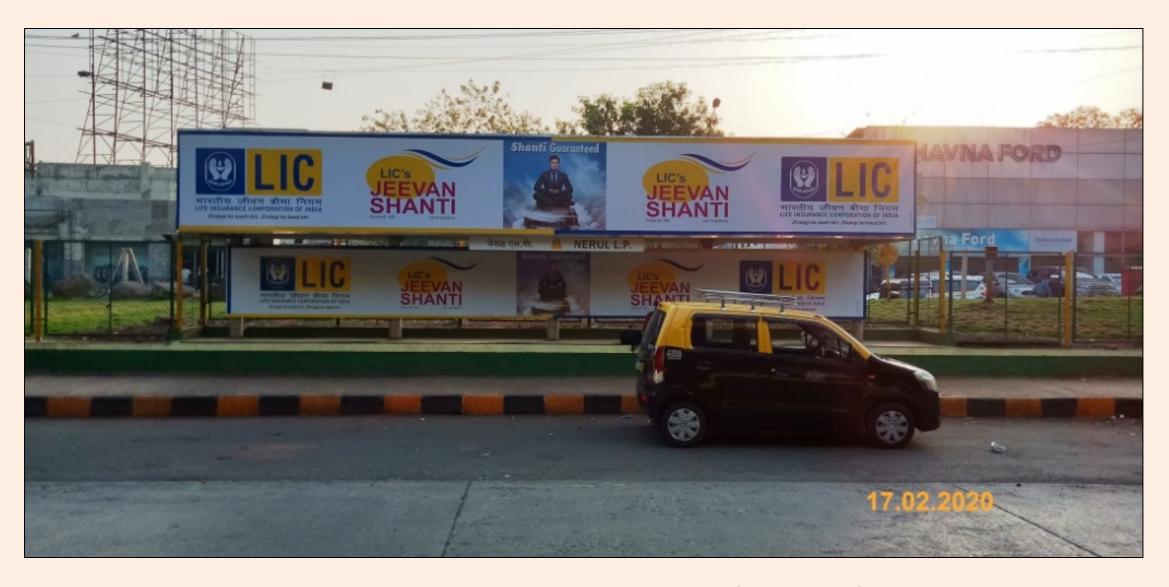

NERUL LP UP, OPP. DY Patil College outside, On the left hand side of the road while moving from Vashi, Sanpada to Kharghar, Panvel. Size – 37x5 (front), 35x4 (backdrop)

OUTSIDE DY PATIL STADIUM DN, NERUL - On the left hand side of the road while moving from Kharghar, Panvel towards Vashi Mumbai. Size – 37x5 (front), 35x4 (backdrop)