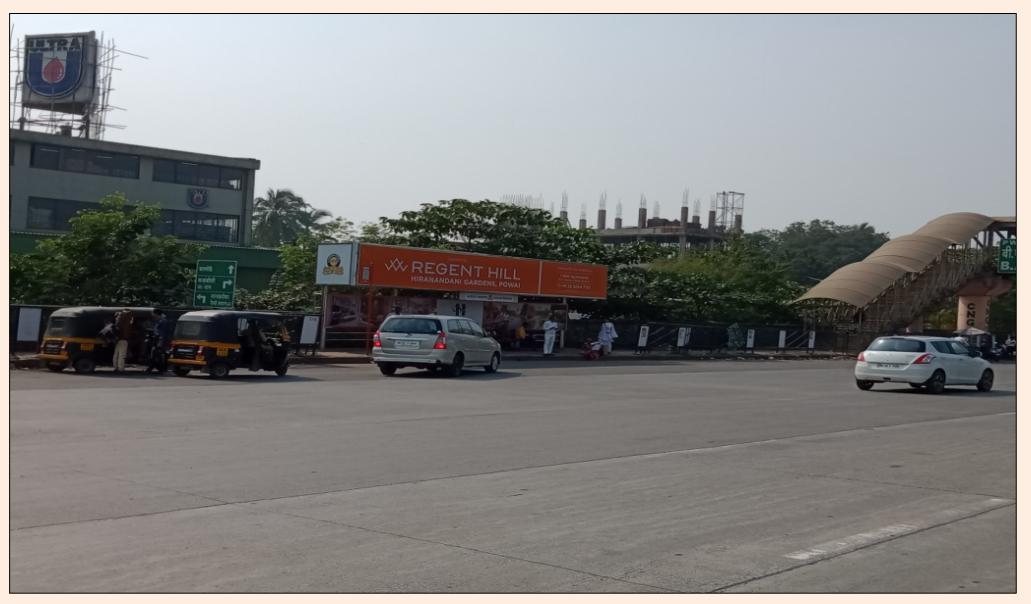

, On the left hand side while moving from Kharghar toll to Vashi, Mumbai. Size – 37x5 (front), 35x4 (backdrop)





<u>TALOJA PHATA, OUTSIDE HP PETROL PUMP UP – Near Marble market, on the left hand side</u> <u>while moving from Kharghar toll towards Taloja, Panvel. Size – 37x5 (front), 35x4 (backdrop)</u>





KAMOTHE UP, Outside KLE college, On the left hand side while moving from Kharghar towards Panvel, Expressway. Size – 37x5 (front), 35x4 (backdrop)





<u>KALAMBOLI COLONY UP, Opp. MGM college, On the left hand side while moving towards</u>

<u>Mcdonald's, Panvel, Expressway. Size – 37x5 (front), 35x4 (backdrop)</u>





MCDONALD'S UP, OUTSIDE. McDONALD's, On the left hand side while moving from Kharghar towards Mcdonald's, Panvel, Expressway. Size – 37x5 (front), 35x4 (backdrop)





MCDONALD'S DN, Opp. Mcdonald's, On the left side while moving from Panvel towards Kharghar, Vashi Toll Naka. Size – 37x5 (front), 35x4 (backdrop)





<u>PANVEL, OUTSIDE MGM HOSPITAL, DN – On the left side while moving from JNPT, Panvel towards Kharghar, Vashi . Size – 37x5 (front), 35x4 (backdrop)</u>