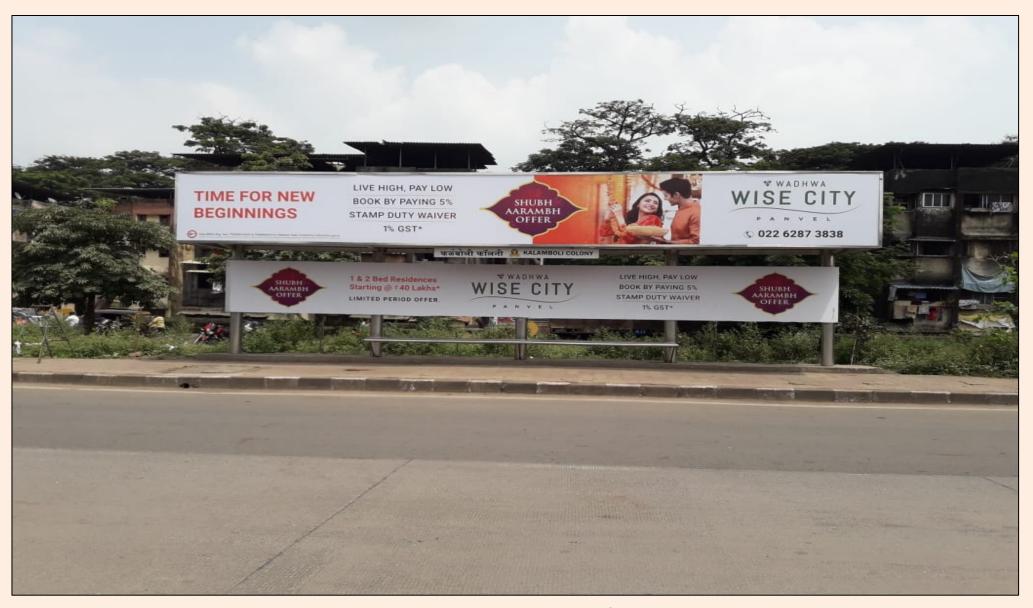

KAMOTHE UP, Outside KLE college, On the left hand side while moving from Kharghar towards Panvel, Expressway. Size – 37x5 (front), 35x4 (backdrop)

<u>KALAMBOLI COLONY UP, Opp. MGM college, On the left hand side while moving towards</u>

<u>Mcdonald's, Panvel, Expressway. Size – 37x5 (front), 35x4 (backdrop)</u>

MCDONALD'S UP, OUTSIDE. McDONALD's, On the left hand side while moving from Kharghar towards Mcdonald's, Panvel, Expressway. Size – 37x5 (front), 35x4 (backdrop)