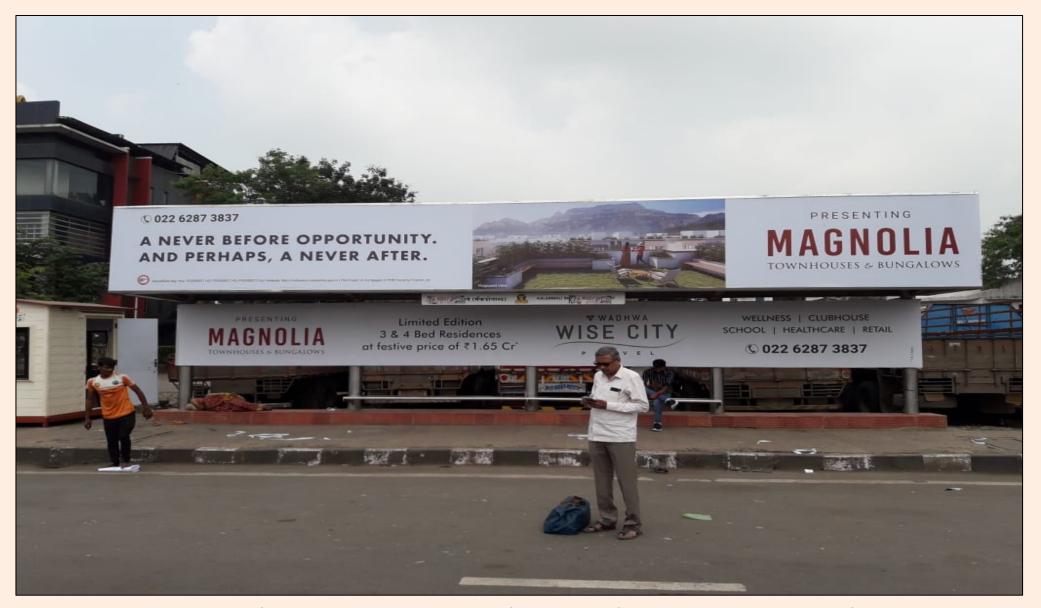

KAMOTHE UP, Outside KLE college, On the left hand side while moving from Kharghar towards Panvel, Expressway. Size – 37x5 (front), 35x4 (backdrop)

<u>KALAMBOLI COLONY UP, Opp. MGM college, On the left hand side while moving towards</u>

<u>Mcdonald's, Panvel, Expressway. Size – 37x5 (front), 35x4 (backdrop)</u>

MCDONALD'S UP, OUTSIDE. McDONALD's, On the left hand side while moving from Kharghar towards Mcdonald's, Panvel, Expressway. Size – 37x5 (front), 35x4 (backdrop)