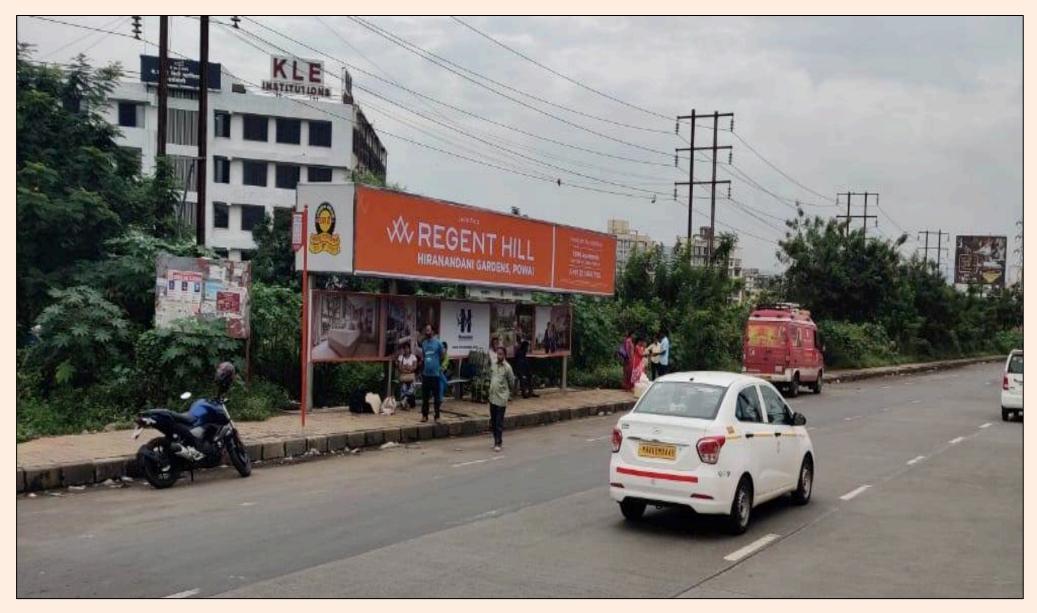

KAMOTHE UP, Outside KLE college, On the left hand side while moving from Kharghar towards Panvel, Expressway. Size – 37x5 (front), 35x4 (backdrop)

<u>KALAMBOLI COLONY UP, Opp. MGM college, On the left hand side while moving towards</u>