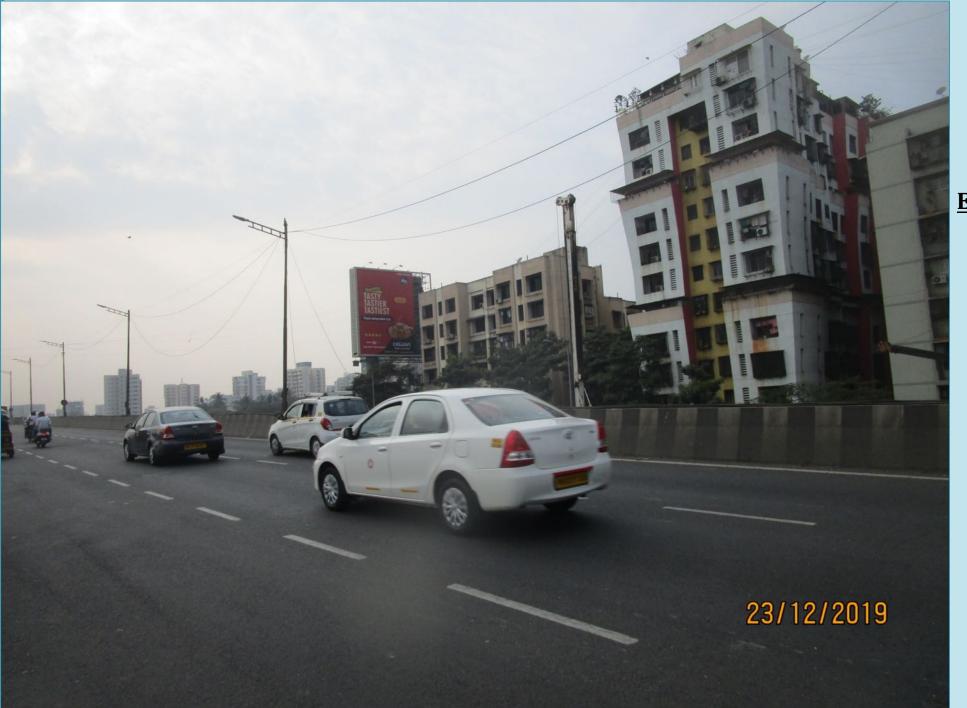

#### <u>Eastern Express Highway</u> <u>Ghatkopar - Vashi Link</u> <u>Rd Junction</u>

40 x 40

M/T Non-Illuminated

### Eastern Express Highway Ghatkopar - Vashi Link Rd Junction

30 x 40

M/T Non-Illuminated