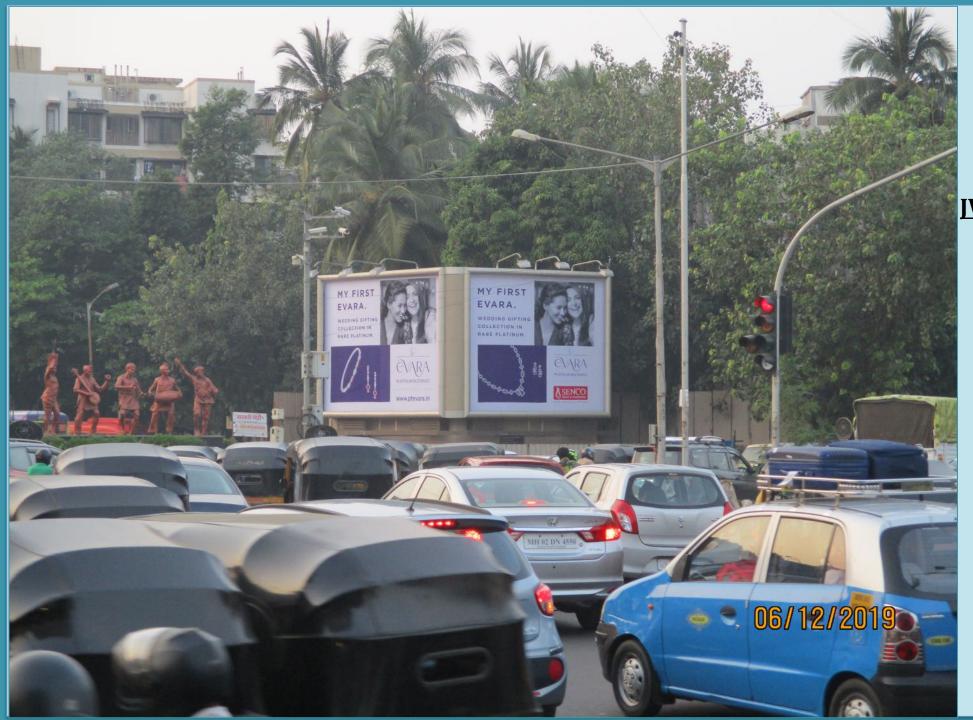

# Bandra reclamation Near Lilavati Traffic from sealink and WEH

 $\underline{30 \times 20}$ 

<u>E/T</u>

Bandra Kala Nagar
Gantry
Traffic from BKC and
Eastern Suburbs

200 x 10

<u>E/T</u>

Western Express
Highway
Bandra Thackarey
Flyover
1st site

40 x 42

<u>E/T</u>

Western Express
Highway
Bandra Thackarey
Flyover
2nd site

 $\underline{40 \times 42}$ 

E/T

Western Express
Highway
Bandra Thackarey
Flyover
1st site

 $\underline{40 \times 42}$ 

M/T